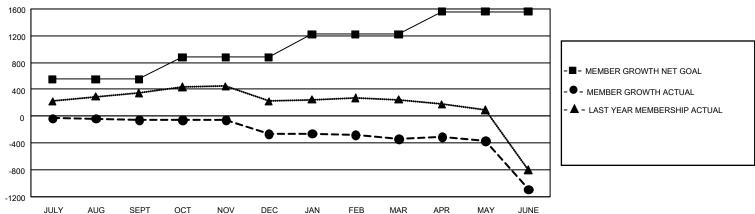

## GMT Constitutional Area 5 - J, Group G

REPORT DOES NOT INCLUDE CLUBS IN UNDISTRICTED AREAS.

| Clubs         |               |             |               | Members               |                       |                         |                                                    |  |
|---------------|---------------|-------------|---------------|-----------------------|-----------------------|-------------------------|----------------------------------------------------|--|
|               | RESULTS FOR   | R 2020-2021 |               | RESULTS FOR 2020-2021 |                       |                         |                                                    |  |
| QUARTER       | NEW CLUB GOAL | NEW CLUBS   | DROPPED CLUBS | QUARTER MEMB          | ER GROWTH NET<br>GOAL | MEMBER GROWTH<br>ACTUAL | DROPPED<br>MEMBERS ACTUAL<br>(including transfers) |  |
| JULY/AUG/SEPT | 0             | 0           | 2             | JULY/AUG/SEPT         | 550                   | 378                     | 409                                                |  |
| OCT/NOV/DEC   | 3             | 0           | 5             | OCT/NOV/DEC           | 330                   | 207                     | 413                                                |  |
| JAN/FEB/MAR   | 12            | 0           | 1             | JAN/FEB/MAR           | 340                   | 153                     | 220                                                |  |
| APR/MAY/JUNE  | 3             | 2           | 11            | APR/MAY/JUNE          | 341                   | 252                     | 983                                                |  |