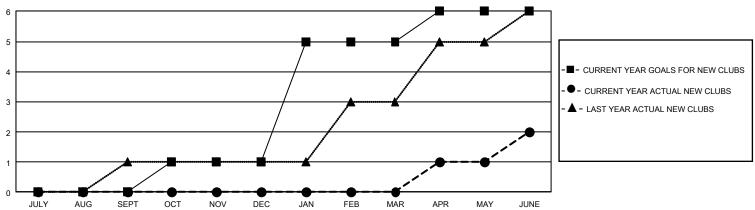

## GMT Constitutional Area 5 - J, Group G

REPORT DOES NOT INCLUDE CLUBS IN UNDISTRICTED AREAS.

| Clubs         |               |             |               | Members               |                       |                         |                                                    |  |
|---------------|---------------|-------------|---------------|-----------------------|-----------------------|-------------------------|----------------------------------------------------|--|
|               | RESULTS FOR   | R 2020-2021 |               | RESULTS FOR 2020-2021 |                       |                         |                                                    |  |
| QUARTER       | NEW CLUB GOAL | NEW CLUBS   | DROPPED CLUBS | QUARTER MEMB          | ER GROWTH NET<br>GOAL | MEMBER GROWTH<br>ACTUAL | DROPPED<br>MEMBERS ACTUAL<br>(including transfers) |  |
| JULY/AUG/SEPT | 0             | 0           | 2             | JULY/AUG/SEPT         | 550                   | 378                     | 409                                                |  |
| OCT/NOV/DEC   | 3             | 0           | 5             | OCT/NOV/DEC           | 330                   | 207                     | 413                                                |  |
| JAN/FEB/MAR   | 12            | 0           | 1             | JAN/FEB/MAR           | 340                   | 153                     | 220                                                |  |
| APR/MAY/JUNE  | 3             | 2           | 11            | APR/MAY/JUNE          | 341                   | 252                     | 983                                                |  |